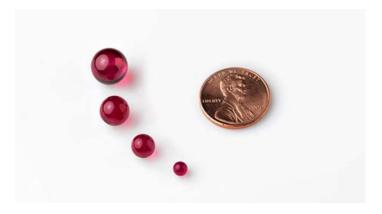

## **Specifications**

| Model         | B2.50R  |
|---------------|---------|
| Diameter      | 0.0984" |
| Diameter (mm) | 2.50    |
| Grade         | 25      |
| Material      | Ruby    |

#### Description

Applications include Sapphire or Ruby Ball Lenses, which demand a hard material that can withstand thermal and environmental shock, high wear resistance, and chemical compatibility. We offer a wide range of stock sizes of Sapphire Balls and Ruby Balls with diameters as low as 0.15mm. Sapphire and Ruby Balls have typical tolerances of sphericity 0.625 micron and diameter ±2.5 micron ( Grade 25 ).